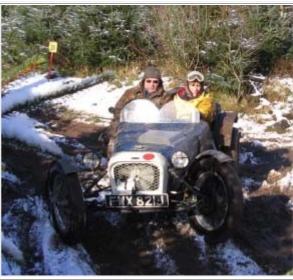

## Clee Hills Trial Photographs 2009 The Long Mynd Special Test

Dudley Sterry and Barry Clarke, MG J2 (Photo by Peter Wigglesworth)

Stuart Harrold & Chris Phillips, Troll (Photo by Peter Wigglesworth)

Adrian Linnecor, Cannon Sports (Photo by Peter Wigglesworth)