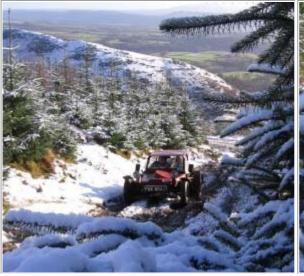

## Clee Hills Trial Photographs 2009 The Long Mynd Special Test

Dudley Sterry and Barry Clarke, MG J2 (Photo by Peter Wigglesworth)

Stuart Harrold & Chris Phillips, Troll (Photo by Peter Wigglesworth)

Adrian Linnecor, Cannon Sports (Photo by Peter Wigglesworth)

Stuart Harrold & Chris Phillips, Troll (Photo by Peter Wigglesworth)

Graham Price, VW Super (Photo by Peter Wigglesworth)

Stuart Lambert, Cannon Austin (Photo by Peter Wigglesworth)

Mal & Donny Allen, Marlin (Photo by Peter Wigglesworth)