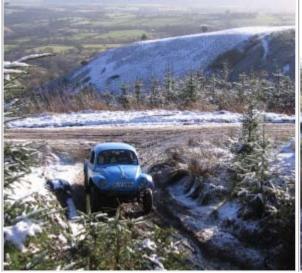

Murray & Chreanne Montgomery-Smith, Marlin (Photo by Peter Wigglesworth)

Derek Tyler, VW Baja (Photo by Peter Wigglesworth)

Giles Greenslade, VW Beetle (Photo by Peter Wigglesworth)

Bill & Liz Bennet, MG J2 (Photo by Peter Wigglesworth)