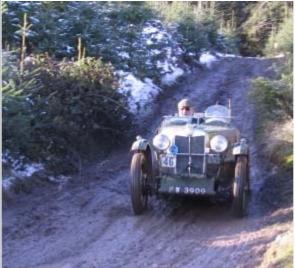

## Clee Hills Trial Photographs 2009 The Long Mynd Special Test

Dudley Sterry and Barry Clarke, MG J2 (Photo by Peter Wigglesworth)

Stuart Harrold & Chris Phillips, Troll (Photo by Peter Wigglesworth)

Adrian Linnecor, Cannon Sports (Photo by Peter Wigglesworth)