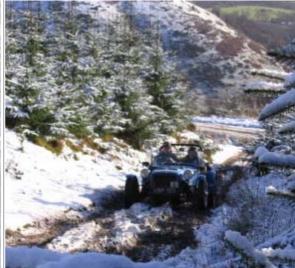

## Clee Hills Trial Photographs 2009 The Long Mynd Special Test

Dudley Sterry and Barry Clarke, MG J2 (Photo by Peter Wigglesworth)

Stuart Harrold & Chris Phillips, Troll (Photo by Peter Wigglesworth)

Adrian Linnecor, Cannon Sports (Photo by Peter Wigglesworth)

Stuart Harrold & Chris Phillips, Troll (Photo by Peter Wigglesworth)

Graham Price, VW Super (Photo by Peter Wigglesworth)

Stuart Lambert, Cannon Austin (Photo by Peter Wigglesworth)

Mal & Donny Allen, Marlin (Photo by Peter Wigglesworth)