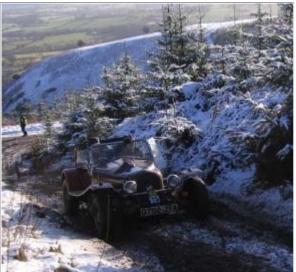

## Clee Hills Trial Photographs 2009 The Long Mynd Special Test

Dudley Sterry and Barry Clarke, MG J2 (Photo by Peter Wigglesworth)

Stuart Harrold & Chris Phillips, Troll (Photo by Peter Wigglesworth)

Adrian Linnecor, Cannon Sports (Photo by Peter Wigglesworth)