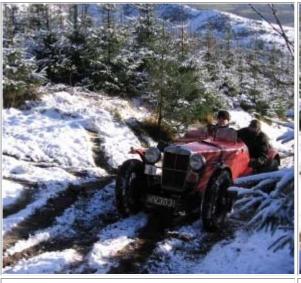

## Clee Hills Trial Photographs 2009 The Long Mynd Special Test

Dudley Sterry and Barry Clarke, MG J2 (Photo by Peter Wigglesworth)

Stuart Harrold & Chris Phillips, Troll (Photo by Peter Wigglesworth)

Adrian Linnecor, Cannon Sports (Photo by Peter Wigglesworth)