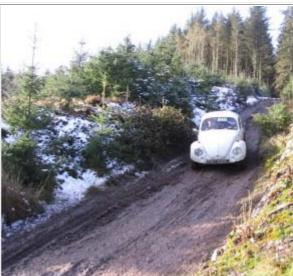

Murray & Chreanne Montgomery-Smith, Marlin (Photo by Peter Wigglesworth)

Derek Tyler, VW Baja (Photo by Peter Wigglesworth)

Giles Greenslade, VW Beetle (Photo by Peter Wigglesworth)

Bill & Liz Bennet, MG J2 (Photo by Peter Wigglesworth)